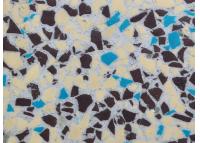

**CHOCOLATE CHIP** 

FOOL'S GOLD

When selecting the Key Lastic SQT Color for your application, please take time to carefully consider:

- 1. **APPEARANCE:** Light colors tend to show more "shadow" than dark colors.
- 2. TRAFFIC & MAINTENANCE: Wheel marks and dirt naturally show up more on light colors than on dark colors.
- 3. **SPILLAGE:** What might be most commonly spilled on the floor? Consult your **KEY REPRESENTATIVE** to determine the degree of chemical resistance you may require prior to selection of the system.