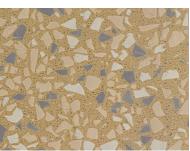

## **KEY LASTIC SQT COLORS**

SCARLET RAIN

**NIGHT PEARL** 

**ROBIN EGG** 

**COLONIAL GREEN** 

ANTIQUE LACE

**MORNING SKY** 

THUNDER CLOUD

**CHOCOLATE CHIP** 

FOOL'S GOLD

When selecting the Key Lastic SQT Color for your application, please take time to carefully consider:

- 1. **APPEARANCE:** Light colors tend to show more "shadow" than dark colors.
- 2. TRAFFIC & MAINTENANCE: Wheel marks and dirt naturally show up more on light colors than on dark colors.
- 3. **SPILLAGE:** What might be most commonly spilled on the floor? Consult your **KEY REPRESENTATIVE** to determine the degree of chemical resistance you may require prior to selection of the system.

**KEY RESIN COMPANY** provides this color guide for preliminary color selection only. Please refer to a physical sample prior to making a final choice. Please contact your **KEY REPRESENTATIVE** for assistance.