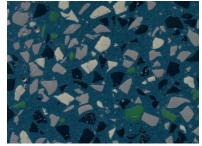

## **KEY LASTIC SQT COLORS**

SCARLET RAIN

**NIGHT PEARL** 

**ROBIN EGG** 

**COLONIAL GREEN** 

ANTIQUE LACE

**MORNING SKY** 

THUNDER CLOUD

**CHOCOLATE CHIP** 

FOOL'S GOLD

When selecting the Key Lastic SQT Color for your application, please take time to carefully consider:

- 1. **APPEARANCE:** Light colors tend to show more "shadow" than dark colors.
- 2. TRAFFIC & MAINTENANCE: Wheel marks and dirt naturally show up more on light colors than on dark colors.
- 3. **SPILLAGE:** What might be most commonly spilled on the floor? Consult your **KEY REPRESENTATIVE** to determine the degree of chemical resistance you may require prior to selection of the system.

**KEY RESIN COMPANY** provides this color guide for preliminary color selection only. Please refer to a physical sample prior to making a final choice. Please contact your **KEY REPRESENTATIVE** for assistance.